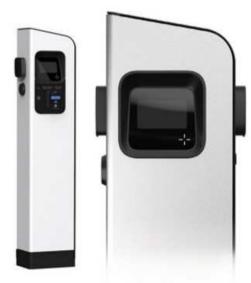

# DSLAM Cabinet fit out Power Pillar Distribution board Sub circuit wiring and ducting 1x 7.4kW AC charge point with 2 sockets 32A each socket, 230V (63A total) Contactless Charge point bollard Contactless Charge point bollard Contactless Charge point bollard Contactless Final circuit wiring and ducting

**Note:** additional 7.4kW, two socket charge point can be added dependent upon cab model