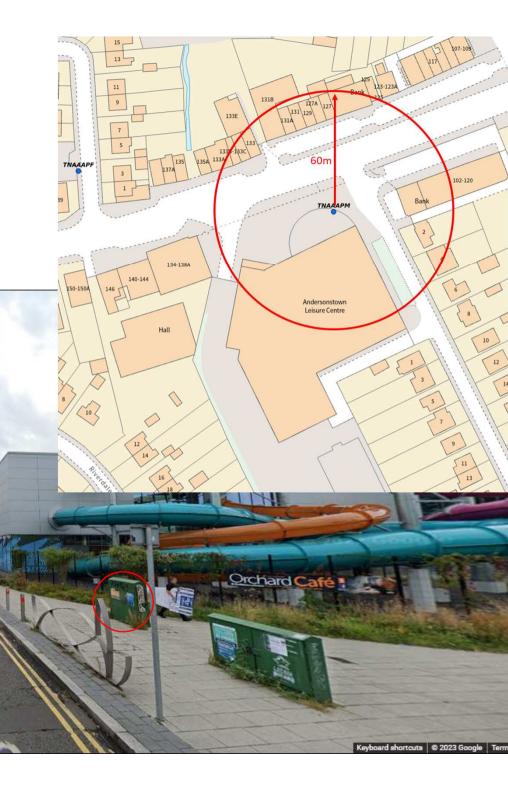

# AAAPM Belfast City Council Exchange: Belfast North I-133 ANDERSONSTOWN RD, BELFAST, BT11 9BT n short walk Homes / MDUs Shops / Cafes / Restaurants Businesses Leisure Centre Playing field