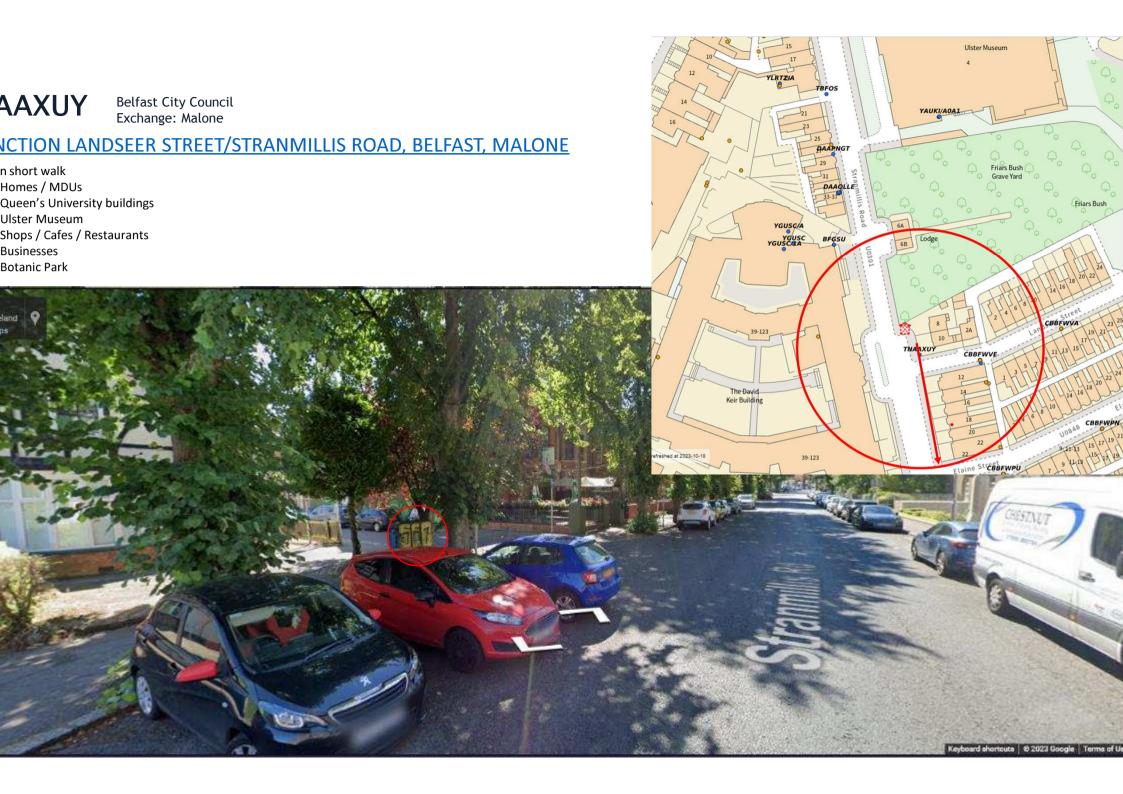

### ICTION LANDSEER STREET/STRANMILLIS ROAD, FAST, BT9

nin short walk

Homes / MDUs

Queen's University buildings

Ulster Museum

Shops / Cafes / Restaurants

Businesses

**Botanic Park** 