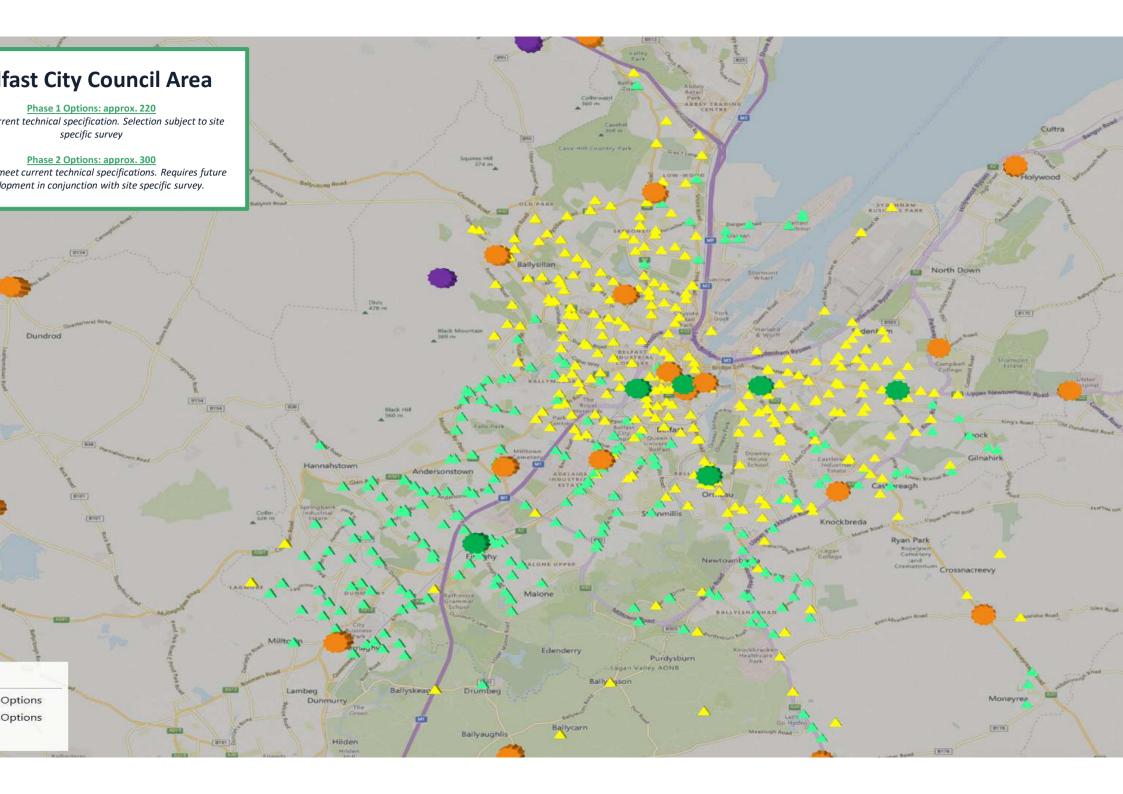

charge point can be added dependent upon cab model

# Up to 15 miles for a 1 hour charge Up to 30 miles for a 1 hour charge Up to 30 miles for a 1 hour charge Up to 90 miles for a 1 hour charge Up to 90 miles for a 30 minute charge Up to 90 miles for a 30 minute charge Up to 200 miles for a 30 minute charge



Chargepoint bollard style proposed for trial

# **Key Points**

- 1. Seeking support of the Committee to run a 3 6 month technical trial
- 2. Commitment that should any of the sites not meet the goals of the trial these can / will be removed at no cost to Council
- 3. A successful trial forms the basis of a wider rollout, subject to commercial sign off in BT Group
- 4. No cost to End users during trial
- 5. Reservation of space is optional not required for Pilot



Concept example



# ection of the Pilot Sites

### inder available in Appendix

### ORMEAU ROAD, ORMEAU, BELFAST, BT7 3FS

nin short walk
Homes / MDUs
Shops / Cafes / Restaurants
Businesses





### SKEGONEILL STREET, BELFAST, BT15 3JL

nin short walk Homes / MDUs Shops / Cafes / Restaurants

Businesses

Football Stadium

Football Stadium Leisure Centre





### ICTION LANDSEER STREET/STRANMILLIS ROAD, FAST, BT9

nin short walk

Homes / MDUs

Queen's University buildings

Ulster Museum

Shops / Cafes / Restaurants

Businesses

**Botanic Park** 









# ree Preservation Order (TPO) and Conservation Area Map

Ifast City Council Area



Source: Tree Preservation Order (TPO) and Conservation Area Map

# MBJAP

Belfast City Council Exchange: CREGAGH



# AAAPM Belfast City Council Exchange: Belfast North I-