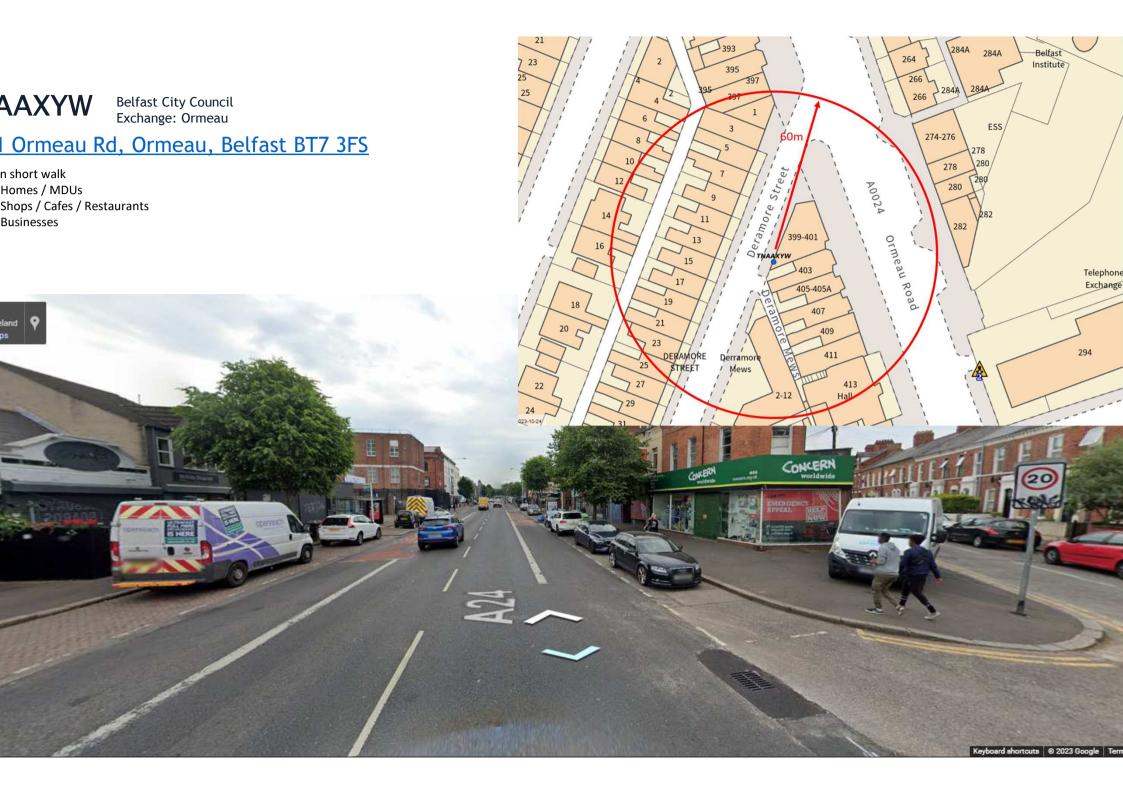

### ORMEAU ROAD, ORMEAU, BELFAST, BT7 3FS

nin short walk
Homes / MDUs
Shops / Cafes / Restaurants
Businesses