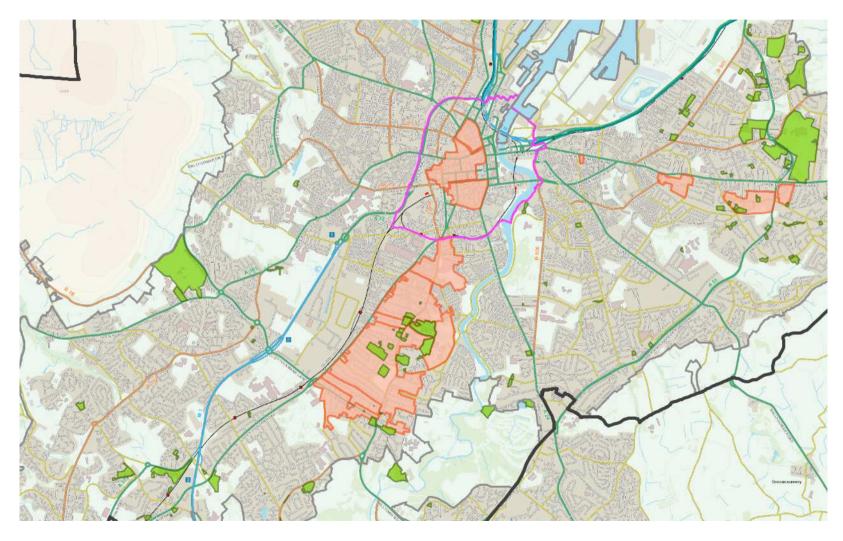

# ree Preservation Order (TPO) and Conservation Area Map

Ifast City Council Area

Source: Tree Preservation Order (TPO) and Conservation Area Map