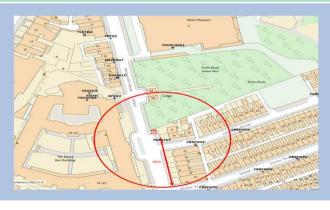

### SKEGONEILL STREET, BELFAST, BT15 3JL

nin short walk Homes / MDUs Shops / Cafes / Restaurants

Businesses

Football Stadium

Football Stadium Leisure Centre

# SKEGONEILL ST, BELFAST, BT15 3JL