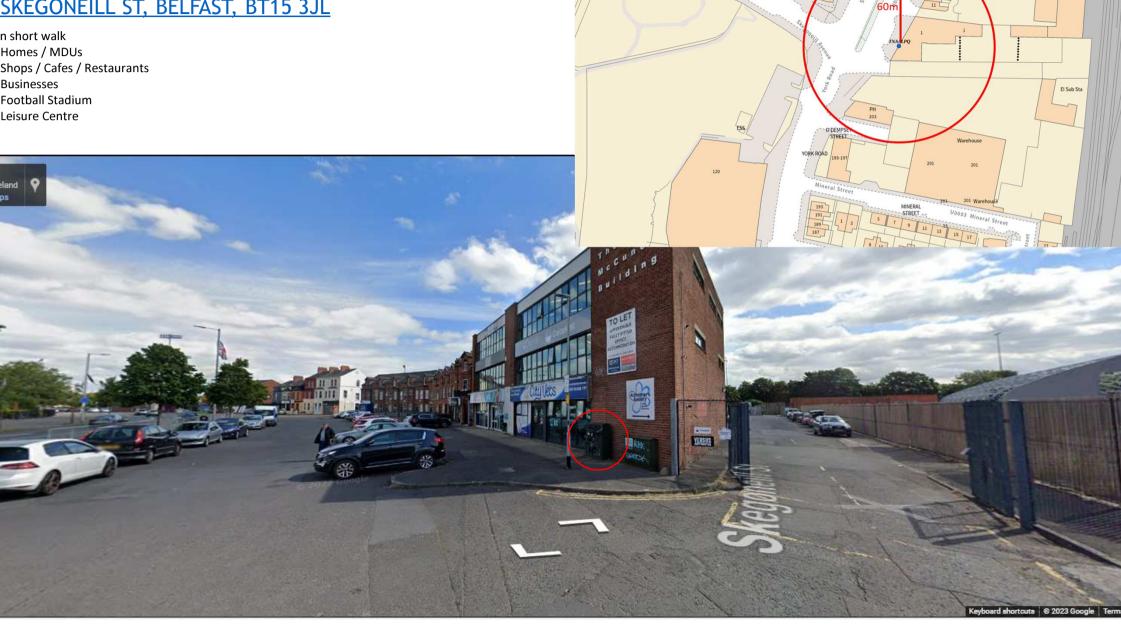

### SKEGONEILL STREET, BELFAST, BT15 3JL

nin short walk Homes / MDUs Shops / Cafes / Restaurants

Businesses

Football Stadium

Football Stadium Leisure Centre

# SKEGONEILL ST, BELFAST, BT15 3JL